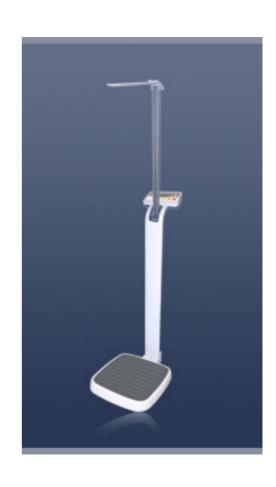

## M301 Height Scales

## Features:

All mode; with ECTAC ( Class III ) and conform 93/42/EC directive
Material used according to REACH directive
Mother and child weighing functions
BMI with bar graph
Adjustable 4 feet
Rubber mat on the surface of the platform
Wheels at bottom, easy for move
Optional with rear display
Optional 4 weight memory
Ultrasonic heigh measurement model selecable

## **Speification:**

Capacity: 250 kg Readability 0.1 kg (100 g) LCD Display: 25mm digit LCD, with white LED

backlight

Key : 7keys(Micro switch)

Load Cell: Single point load cell

Pan Size: 355mm\*360mm

Full Size: 370mm\*370mm\*1010mm

Pole height: approx. 1000mm

Measuring range from approx. 90cm to 200cm

Transportation wheels (2) at the back

Power: 18000mAh Ni-MH batteries(optional)

External AC power adapter. No battery can

directly plug to use as optional