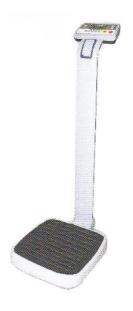

## M301 Height Scales

## Features:

All mode; with ECTAC ( Class III ) and conform 93/42/EC directive
Material used according to REACH directive
Mother and child weighing functions
BMI with bar graph
Adjustable 4 feet
Rubber mat on the surface of the platform
Wheels at bottom, easy for move
Optional with rear display
Optional 4 weight memory
Ultrasonic heigh measurement model selecable

## **Speification:**

Capacity: 250 kg Readability 0.1 kg (100 g) LCD Display: 25mm digit LCD, with white LED

backlight

Key : 7keys(Micro switch)

Load Cell: Single point load cell

Pan Size: 355mm\*360mm

Full Size: 370mm\*370mm\*1010mm

Pole height: approx. 1000mm

Measuring range from approx. 90cm to 200cm

Transportation wheels (2) at the back

Power: 18000mAh Ni-MH batteries(optional)

External AC power adapter. No battery can

directly plug to use as optional